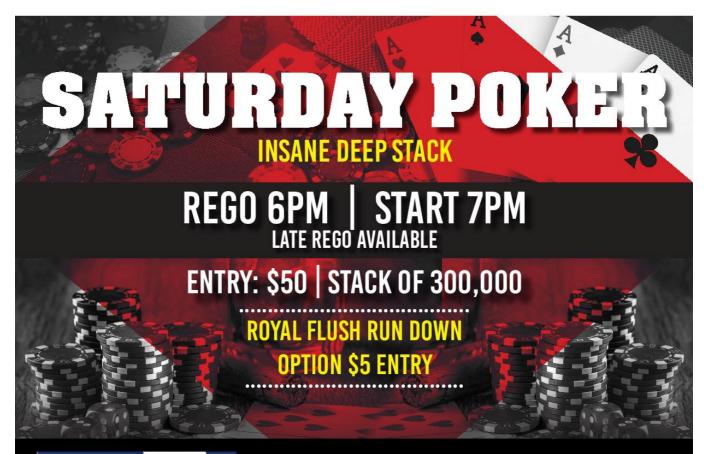

#### NORTH DUBBO RSL SPORTIES

FREE ROLL Starting Stack 50k Rego 5pm Starts 6pm

ENTRY \$30 | STARTING STACK 50K REGO FROM 6PM | STARTS 7PM UNLIMITED REBUY \$20 50K ADD ON \$20 50K | \$40 125K ROYAL FLUSH RUN DOWN OPTION \$5 ENTRY