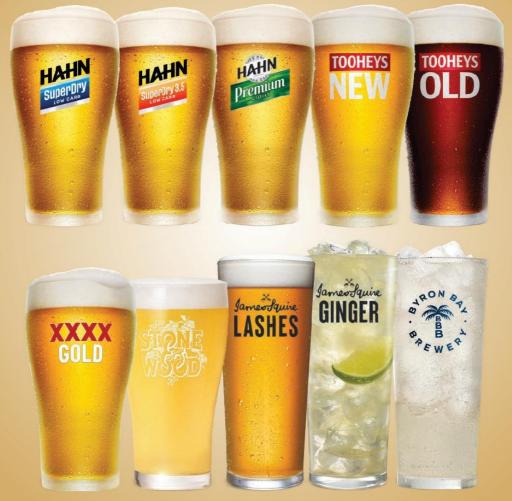

# UPGRADE TO A <u>PINT</u> FOR THE PRICE OF A SCHOONER

FOR A LIMITED TIME ON PARTICIPATING BEERS. HAHN SUPER DRY, HAHN SUPER DRY 3.5, HAHN PREMIUM LIGHT, TOOHEYS NEW, TOOHEYS OLD, XXXXGOLD, STONE & WOOD PALE ALE, JAMES SQUIRE LASHES, JAMES SQUIRE GINGER BEER & BYRON BAY BREWERY ALCOHOLIC SQUASH.