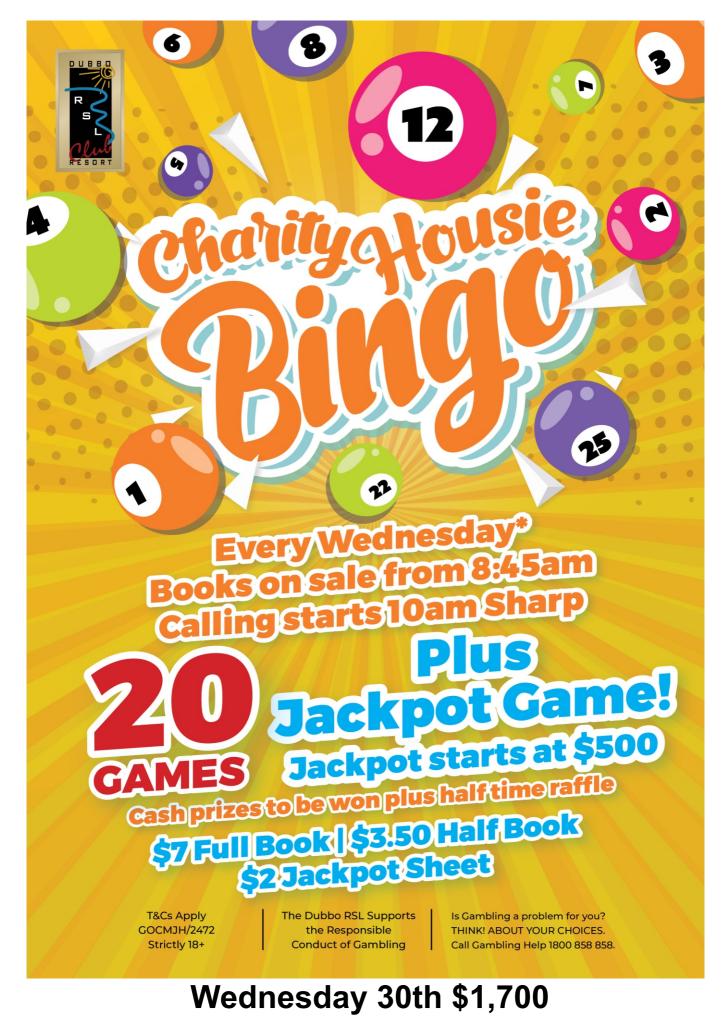

## What's On Weekly (subject to change)

Monday Bingo In the Entertainment lounge 10am sharp-Darts In the darts area from 7:30pm Rock and Roll Classes In the Entertainment lounge from 6pm Poker In the sports bar Rego 6pm Start 7pm Tuesday **Euchre** In the round room from 7:30pm Chess In the Coffee Shop from 7pm Indoor Bowls In the Auditorium from 7:30pm Wednesday **Charity Housie Bingo** In the Entertainment lounge 10am Sharp **POKER- North Dubbo RSL Sporties** Rego 5pm Start 6pm