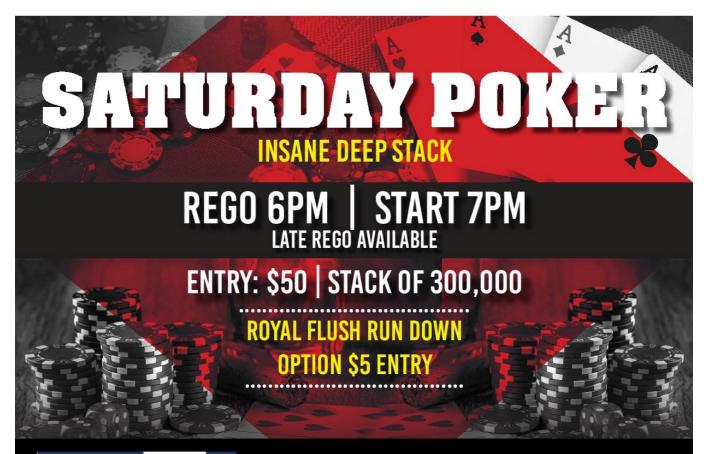

#### What's On Weekly (subject to change)

Monday Bingo In the Entertainment lounge 10am sharp-Darts In the darts area from 7:30pm Rock and Roll Classes In the Entertainment lounge from 6pm Poker In the sports bar Rego 6pm Start 7pm Tuesday **Euchre** In the round room from 7:30pm Chess In the Coffee Shop from 7pm Indoor Bowls In the Auditorium from 6:45pm Wednesday **Charity Housie Bingo** In the Entertainment lounge 10am Sharp **POKER- North Dubbo RSL Sporties** Rego 5pm Start 6pm

#### NORTH DUBBO RSL SPORTIES

FREE ROLL Starting Stack 50k Rego 5pm Starts 6pm

ENTRY \$30 | STARTING STACK 50K REGO FROM 6PM | STARTS 7PM UNLIMITED REBUY \$20 50K ADD ON \$20 50K | \$40 125K ROYAL FLUSH RUN DOWN OPTION \$5 ENTRY