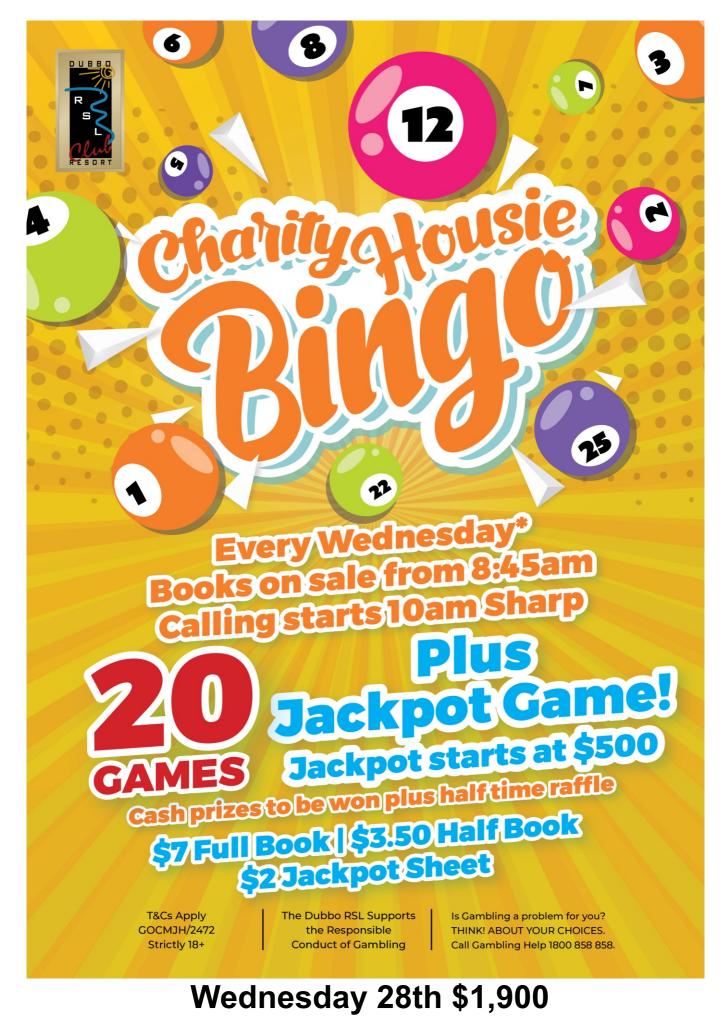

#### What's On Weekly (subject to change)

Monday Bingo In the Entertainment lounge 10am sharp-Darts In the darts area from 7:30pm Rock and Roll Classes In the Entertainment lounge from 6pm Poker In the sports bar Rego 6pm Start 7pm Tuesday **Euchre** In the round room from 7:30pm Chess In the Coffee Shop from 7pm Indoor Bowls In the Auditorium from 6:45pm Wednesday **Charity Housie Bingo** In the Entertainment lounge 10am Sharp **POKER- North Dubbo RSL Sporties** Rego 5pm Start 6pm

# **2025 SERIES ANNOUNCED**

GAME I WED 28 MAY SUNCORP STADIUM

GAME II WED 18 JUNE OPTUS STADIUM

GAME III WED 9 JULY ACCOR STADIUM

GAME I THUR 1 MAY SUNCORP STADIUM

GAME II THUR 15 MAY ALLIANZ STADIUM

GAME III THUR 29 MAY MCDONALD JONES STADIUM