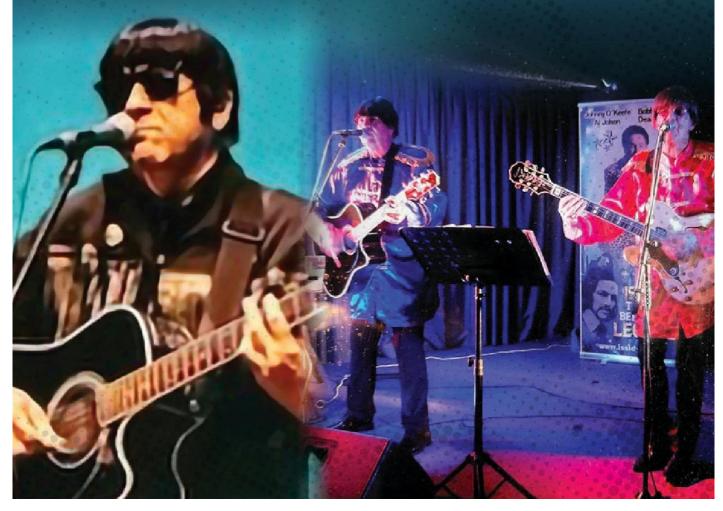

# ROY ORBISON METS THE BEATLES ISSI DYE & GLENN DOUGLAS

# Terry Leonard Luncheon

featuring songs by Elvis, Roy Orbison, Engelbert Humperdinck